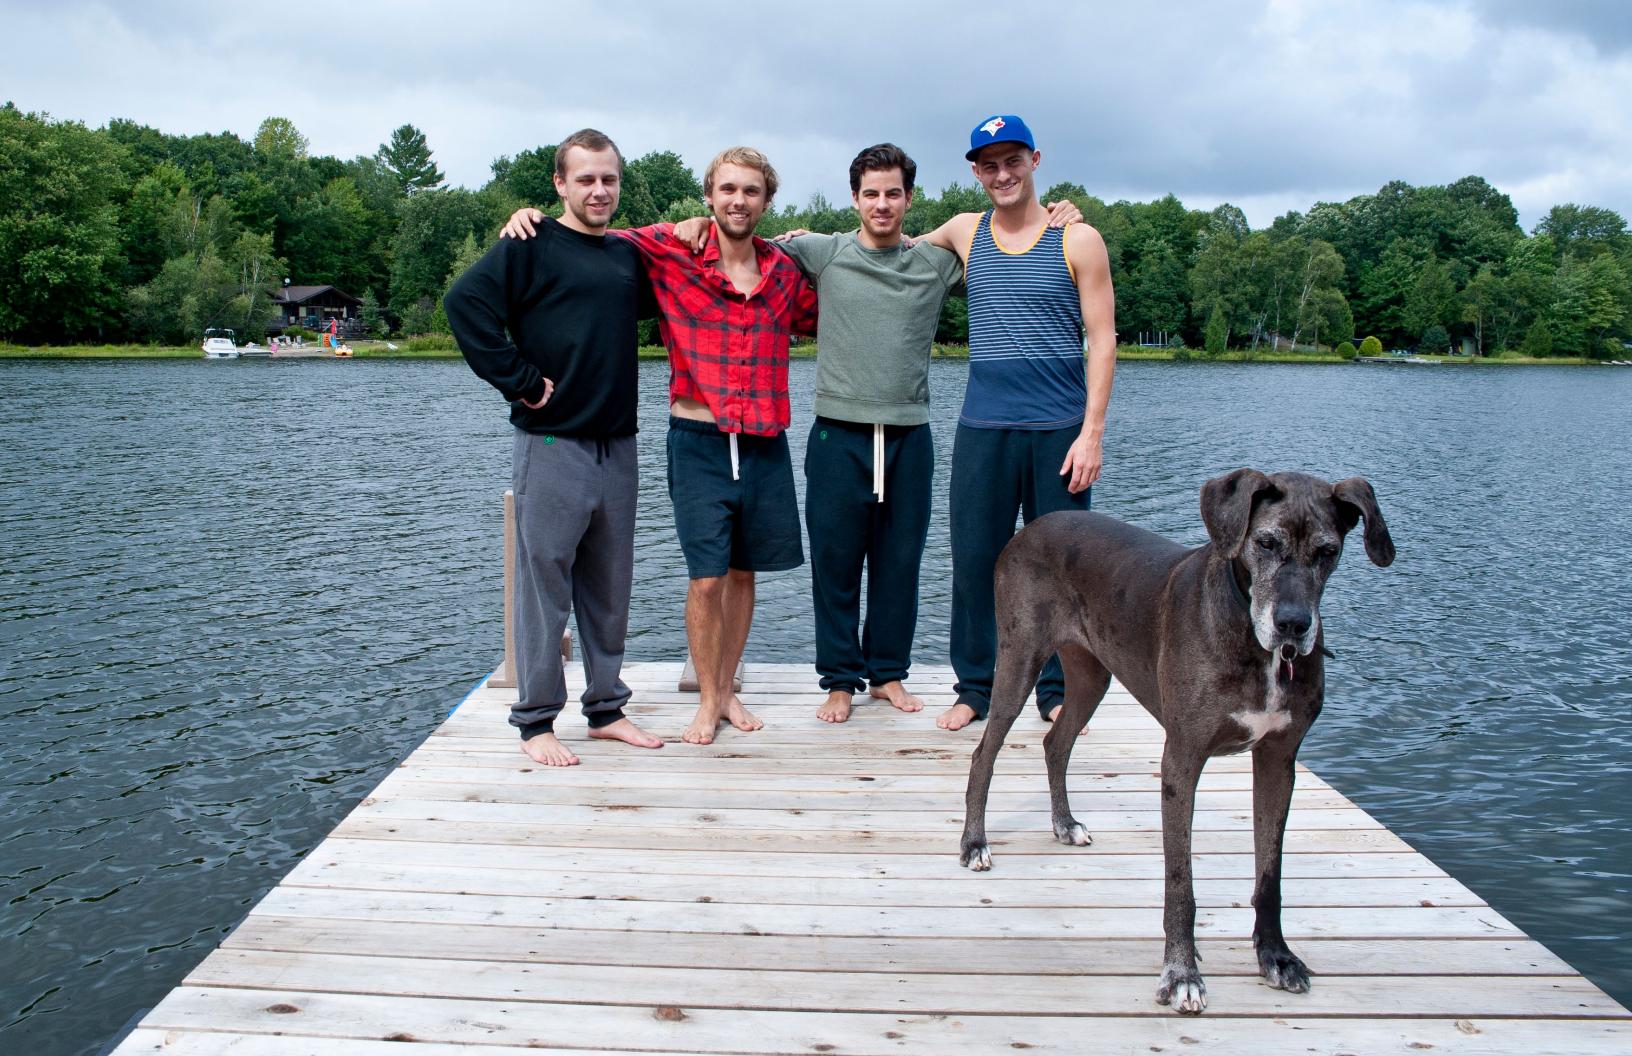

## Soh cālm.

Beginning as a passion project between two high school friends, Soh cālm. was formed after an opportunity was recognized to provide an elevated alternative to the loungewear that was being offered to young adults in Eastern Canada. Cut & sewn locally using environmentally conscious fibers like hemp & recycled polyester, this catalogue showcases the brand's first ever collection, consisting of sweatpants, sweatshorts, and a crewneck sweater.

Execution of this project required materials sourcing, manufacturing management, and event planning by Oli Bartoszek along with design and creative direction in collaboration with cofounder Tyler Schembri. Special thanks to our friends and photographers, Magda and Piotr, as well as Mike, Laura, Sarah, James, Alex & Melissa for hanging out and modeling.